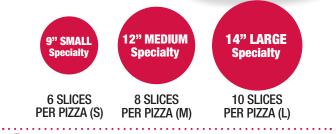

# SPECIALTY

## 2 CHOOSE YOUR CRUST: (CAL/SLICE)

THIN 'N' CRISPY S 50 Cal M 70 Cal / L 80 Cal HAND-TOSSED S 90 Cal / M 130 Cal / L 150 Cal STUFFED CRUST L 254 Cal / \$1 More DEEP PAN L 240 Cal

GIUTEN-FREE 9" GF 100 Cal / \$2 More 