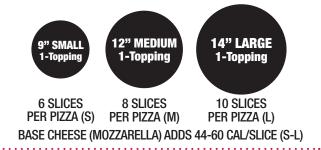

## CHOOSE YOUR PIZZA SIZE:

## 2 CHOOSE YOUR CRUST: (CAL/SLICE)

THIN 'N' CRISPY S 50 Cal M 70 Cal / L 80 Cal HAND-TOSSED S 90 Cal / M 130 Cal / L 150 Cal STUFFED CRUST L 254 Cal / \$1 More DEEP PAN L 240 Cal

G GLUTEN-FREE 9" GF 100 Cal / \$2 More